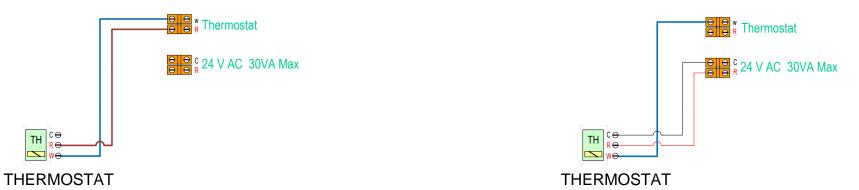

components for an entire system. It is intended as a Hi Temperature Hi Temperature representative Hi Temperature Application 3 Application 1 Application 2 sample of how the High Temp. Aux. Contact 1 control may be wired W Thermostat 1 for a sample application. It is the High Temp. Aux. Contact 2 responsibility of the installer to seek Thermostat 2 professional advice High Temp. Aux. Contact 3 and/or install the the Thermostat 3 system to meet all necessary codes for Low Temp Thermostat 4 the jurisdiction of the actual installation. Low Temp Thermostat 5 Low Temp Thermostat 6 **Boiler Demand** 24 V AC 30VA Max Title ΤH TH-6 TH-1 TH-2 TH-3 TH-5 TH-4 Date: Drawn: Low Temperature Hi Temperature Zones **Applications**

## **Thermostat Wiring Options**

2 Wire Thermostat

### 3 Wire Thermostat



# See reverse for **Thermostat Wiring Options**

## 4 Wire Thermostat





Notes:

This is not an engineered drawing and does not necessarily include all the components for an entire system. It is intended as a representative sample of how the control may be wired for a sample application. It is the responsibility of the installer to seek professional advice and/or install the the system to meet all necessary codes for the jurisdiction of the actual installation.

Title

Date:

Drawn: