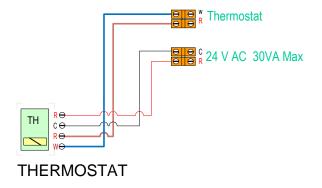

mperature representative Hi Temperature Application 3 Application 1 Application 2 sample of how the High Temp. Aux. Contact 1 control may be wired W Thermostat 1 for a sample application. It is the High Temp. Aux. Contact 2 responsibility of the installer to seek Thermostat 2 professional advice High Temp. Aux. Contact 3 and/or install the the Thermostat 3 system to meet all necessary codes for Low Temp Thermostat 4 the jurisdiction of the actual installation. Low Temp Thermostat 5 Low Temp Thermostat 6 **Boiler Demand** 24 V AC 30VA Max Title ΤH TH-6 TH-1 TH-2 TH-3 TH-5 TH-4 Date: Drawn: Low Temperature Hi Temperature Zones **Applications**

## **Thermostat Wiring Options**

2 Wire Thermostat

### 3 Wire Thermostat



# See reverse for **Thermostat Wiring Options**

## 4 Wire Thermostat





Notes:

This is not an engineered drawing and does not necessarily include all the components for an entire system. It is intended as a representative sample of how the control may be wired for a sample application. It is the responsibility of the installer to seek professional advice and/or install the the system to meet all necessary codes for the jurisdiction of the actual installation.

Title

Date:

Drawn: